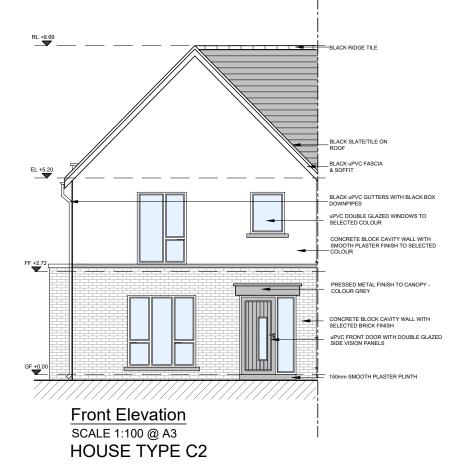

BLACK uPVC GUTTERS WITH BLACK BOX DOWNPIPES

CONCRETE BLOCK CAVITY WALL WITH SMOOTH PLASTER FINISH TO SELECTED COLOUR

 uPVC DOUBLE GLAZED WINDOWS TO SELECTED COLOUR

CONCRETE BLOCK CAVITY WALL WITH SELECTED BRICK FINISH

EL +5.20

FF +2.72

GF +0.00

House Type C2 - Character Area 2
See site plan (dwg no. 20151/P/003) for material locations

DO NOT SCALE. WORK TO FIGURED DIMENSIONS ONLY.
ALL EXISTING DIMENSIONS TO BE CHECKED ON SITE.
DRAWN ON AUTOCAD R2004 AT DEADY GAHAN ARCHITECTS LTD
LAYERS ON THIS DRAWING COMPLY WITH BS 1192: PART 5