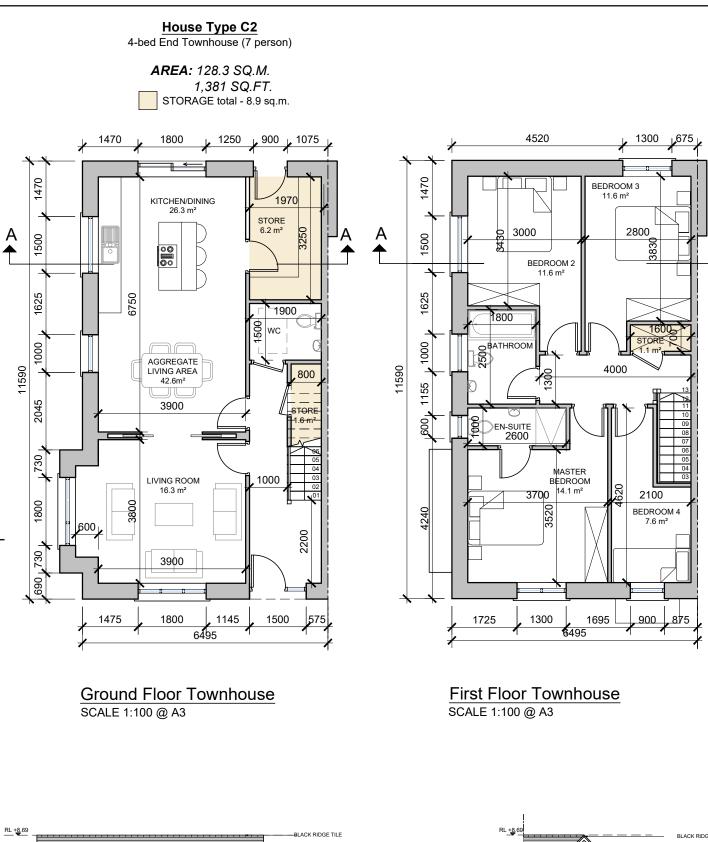

BLACK uPVC GUTTERS WITH BLACK BOX DOWNPIPES

CONCRETE BLOCK CAVITY WALL WITH SMOOTH PLASTER FINISH TO SELECTED COLOUR

 uPVC DOUBLE GLAZED WINDOWS TO SELECTED COLOUR

CONCRETE BLOCK CAVITY WALL WITH SELECTED BRICK FINISH

EL +5.20

FF +2.72

GF +0.00





House Type C2 - Character Area 2
See site plan (dwg no. 20151/P/003) for material locations





DO NOT SCALE. WORK TO FIGURED DIMENSIONS ONLY.
ALL EXISTING DIMENSIONS TO BE CHECKED ON SITE.
DRAWN ON AUTOCAD R2004 AT DEADY GAHAN ARCHITECTS LTD
LAYERS ON THIS DRAWING COMPLY WITH BS 1192: PART 5

NOTE:
POSITION OF NORTH POINT & LEVELS VARY. SEE
SITE PLAN FOR ORIENTATION - DWG NO. 20151/P/003



PROPOSED RESIDENTIAL DEVELOPMENT

AT TOWNLAND OF LACKENROE, GLOUNTHAUNE, CO CORP