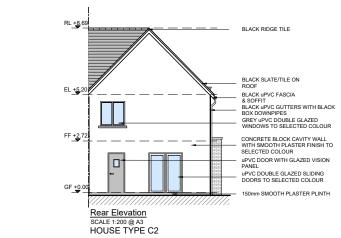

BLACK uPVC GUTTERS WITH BLACK BOX DOWNPIPES

CONCRETE BLOCK CAVITY WALL WITH SMOOTH PLASTER FINISH TO SELECTED COLOUR

 uPVC DOUBLE GLAZED WINDOWS TO SELECTED COLOUR

CONCRETE BLOCK CAVITY WALL WITH SELECTED BRICK FINISH

EL +5.20

FF +2.72

GF +0.00

House Type C2 - Character Area 2
See site plan (dwg no. 20151/P/003) for material locations

DO NOT SCALE. WORK TO FIGURED DIMENSIONS ONLY.
ALL EXISTING DIMENSIONS TO BE CHECKED ON SITE.
DRAWN ON AUTOCAD R2004 AT DEADY GAHAN ARCHITECTS LTD
LAYERS ON THIS DRAWING COMPLY WITH BS 1192: PART 5