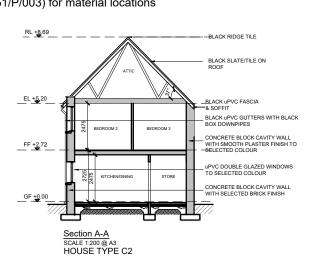

BLACK uPVC GUTTERS WITH BLACK BOX DOWNPIPES

CONCRETE BLOCK CAVITY WALL WITH SMOOTH PLASTER FINISH TO SELECTED COLOUR

 uPVC DOUBLE GLAZED WINDOWS TO SELECTED COLOUR

CONCRETE BLOCK CAVITY WALL WITH SELECTED BRICK FINISH

EL +5.20

FF +2.72

GF +0.00

House Type C2 - Character Area 2
See site plan (dwg no. 20151/P/003) for material locations

DO NOT SCALE. WORK TO FIGURED DIMENSIONS ONLY.
ALL EXISTING DIMENSIONS TO BE CHECKED ON SITE.
DRAWN ON AUTOCAD R2004 AT DEADY GAHAN ARCHITECTS LTD
LAYERS ON THIS DRAWING COMPLY WITH BS 1192: PART 5

NOTE:
POSITION OF NORTH POINT & LEVELS VARY. SEE
SITE PLAN FOR ORIENTATION - DWG NO. 20151/P/003

PROPOSED RESIDENTIAL DEVELOPMENT

AT TOWNLAND OF LACKENROE, GLOUNTHAUNE, CO CORP